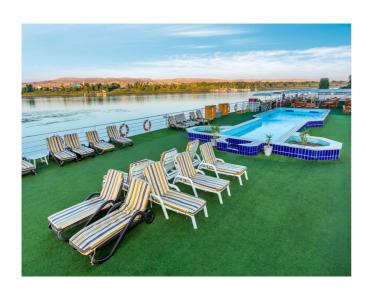

### **ENTERTAINMENT**

Reading Room: Located on the Fourth Deck.

**Billiard Room: Located on the Fourth Deck.** 

Large Swimming pool: With Shallow Area for Children.

Long Chairs for Sun Bath.

Games, Galabia Party, Folkloric Dance Show