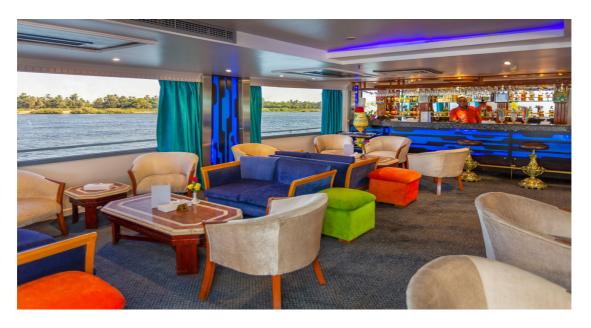

## **DINING**

**Restaurant: 150 seats. Located on the lower deck** 

**Lounge Bar: Disco-Theque Located on the Main Deck** 