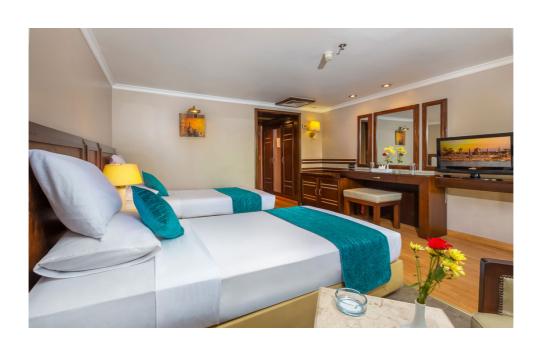

#### **PASSENGER CABINS**

**Number of cabins: 74 Large Cabins** 

50 Twin Cabins ----- 15 Double Cabins ----- 5 Single Cabins

4 Suites ----- 8 Cabins are available for Triple Occupancy

#### **CABIN FACILITIES**

LED TV. + Video channels + Local TV channels In House Movie

Telephone / Fire alarm and smoke detector / Mini-bar

Fully air conditioned (Individually controlled)