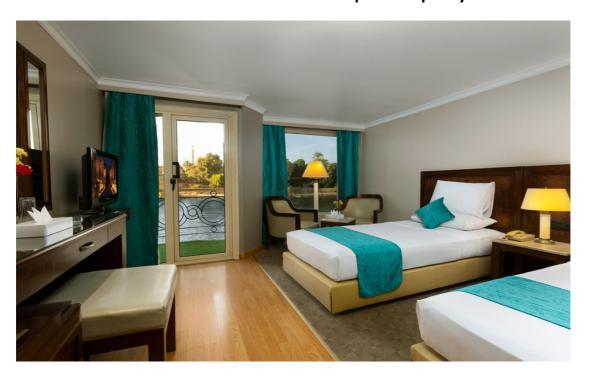

#### **PASSENGER CABINS**

**Number of cabins: 74 Large Cabins** 

50 Twin Cabins ----- 15 Double Cabins ----- 5 Single Cabins

4 Suites ----- 8 Cabins are available for Triple Occupancy

#### **CABIN FACILITIES**

LED TV. + Video channels + Local TV channels In House Movie

Telephone / Fire alarm and smoke detector / Mini-bar

Fully air conditioned (Individually controlled)

### **PRIVATE BALCONY**

### **All Cabins Have Private Balconies**

**LARGE BATHROOM With Hair Dryer & Bath Tub** 