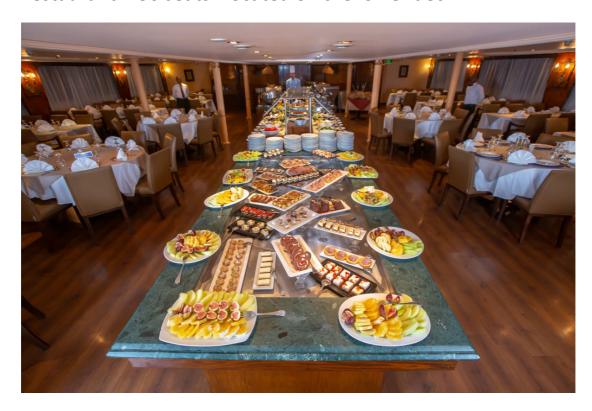

## **DINING**

**Restaurant: 150 seats. Located on the lower deck** 

**Lounge Bar: Disco-Theque Located on the Main Deck** 