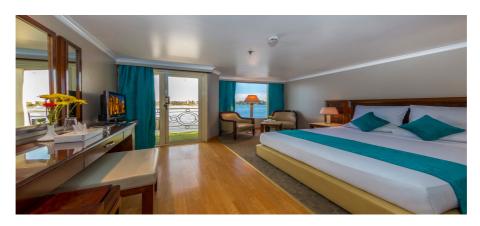

#### **PASSENGER CABINS**

**Number of cabins: 74 Large Cabins** 

50 Twin Cabins ----- 15 Double Cabins ----- 5 Single Cabins

4 Suites ----- 8 Cabins are available for Triple Occupancy

#### **CABIN FACILITIES**

LED TV. + Video channels + Local TV channels In House Movie

Telephone / Fire alarm and smoke detector / Mini-bar

Fully air conditioned (Individually controlled)