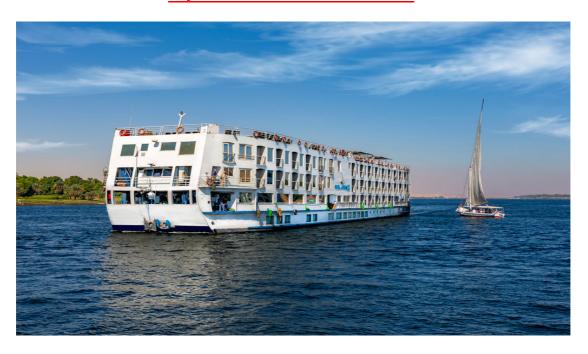

# M/S SOLARIS II NILE CRUISE

## **SPECIFICATION**

Layout: 4 decks plus sun deck

Length: 72 meters

Width: 14.4 meters